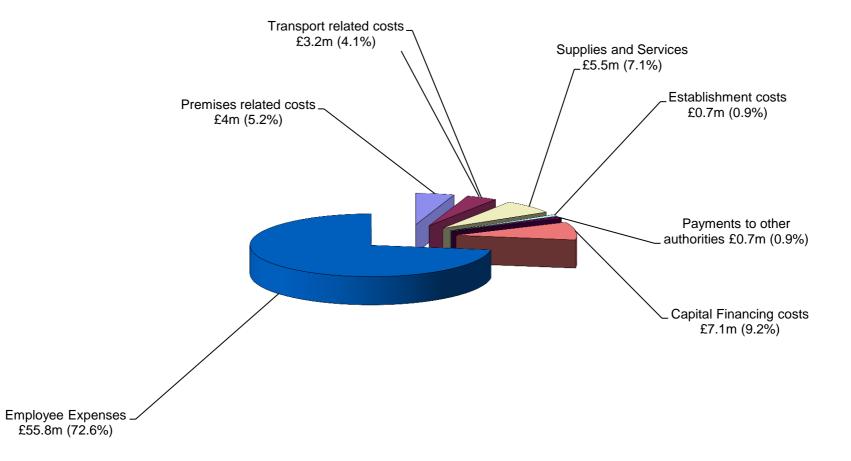

#### 2017/2018 Revenue Budget

| 2016/2017<br>Budget<br>£000<br>(1) |                                               | 2017/2018<br>Budget<br>£000<br>(2) |
|------------------------------------|-----------------------------------------------|------------------------------------|
|                                    | SPENDING                                      |                                    |
|                                    | EMPLOYEE COSTS                                |                                    |
| 28,462                             | Wholetime uniform staff                       | 27,472                             |
| 12,340                             | Retained firefighters                         | 12,362                             |
| 1,564                              | Control room staff                            | 1,668                              |
| 10,141                             | Non uniformed staff                           | 10,254                             |
| 990                                | 0 1                                           | 973                                |
| 2,786                              | Fire Service Pension costs                    | 3,075                              |
| 56,282                             |                                               | 55,804                             |
|                                    | PREMISES RELATED COSTS                        |                                    |
| 1,193                              | Repair and maintenance                        | 1,130                              |
| 612                                | Energy costs                                  | 585                                |
| 450                                | Cleaning costs                                | 462                                |
| 1,687                              | Rent and rates                                | 1,782                              |
| 3,942                              |                                               | 3,958                              |
|                                    | TRANSPORT RELATED COSTS                       |                                    |
| 630                                | Repair and maintenance                        | 587                                |
| 1,372                              | Running costs and vehicle insurance           | 1,229                              |
| 1,402                              | Travel and subsistence                        | 1,335                              |
| 3,403                              |                                               | 3,151                              |
|                                    | SUPPLIES AND SERVICES                         |                                    |
| 2,277                              | Equipment and furniture                       | 2,265                              |
| 175                                | Hydrants-installation and maintenance         | 190                                |
| 2,007                              | Communications                                | 2,098                              |
| 588                                | Protective Clothing                           | 596                                |
| 43                                 | External Fees and Services                    | 74                                 |
| 165                                | Partnership & Regional collaborative projects | 196                                |
| 171                                | Catering                                      | 46                                 |
| 5,428                              |                                               | 5,466                              |
|                                    | ESTABLISHMENT COSTS                           |                                    |
| 371                                | Printing, stationery and office expenses      | 310                                |
| 31                                 | Advertising including Community Safety        | 44                                 |
| 329                                | Insurances                                    | 349                                |
| 731                                |                                               | 703                                |
|                                    | PAYMENTS TO OTHER AUTHORITIES                 |                                    |
| 716                                | Support service contracts                     | 705                                |
| 716                                |                                               | 705                                |
| 0 701                              | CAPITAL FINANCING COSTS                       | 0.070                              |
| 3,726                              | Loan Charges & Lease rentals                  | 3,379                              |
| 3,048                              | Revenue Contribution to Capital Spending      | 3,673                              |
| 6,773                              |                                               | 7,052                              |
| 625                                | Transfer to/(from) Earmarked Reserves         | - 579                              |
| 77,900                             | TOTAL SPENDING                                | 76,260                             |

#### Devon and Somerset FRA - Analysis of Spending 2017/18